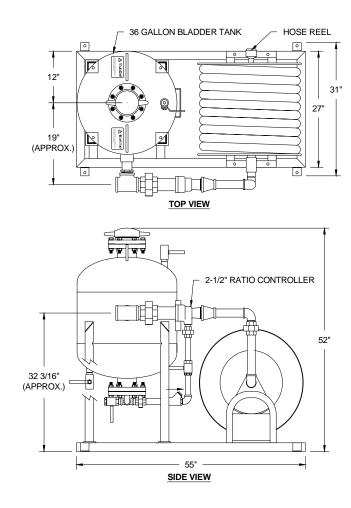

## 36 Gallon Bladder Tank Foam Station

The Chemguard Bladder Tank/Foam Station is a self-contained foam proportioning system that requires no external power other than suitable water supply to place the unit in operation. It is compact in size and consists of a 36 gallon vertical style bladder tank with a prepiped 2½" ratio controller connected to a continuous flow hose reel containing 75' x 1½" hard rubber hose and nozzle.

Following valves are part of the complete unit:

- Tank shell vent and drain valves
- Bladder drain valve
- Manual ball valve and a check valve installed on the prepiped foam concentrate line to the ratio controller

- Bladder tank and ratio controller U.L. listed
- All 1" valves are ¼ turn manual ball valves manufactured in brass with chrome plated bronze ball and Teflon™ seats.
- Unit is suitable for use with water only discharge through the hose reel by closing foam concentrate control valve.
- 2½" ratio controller provides a wide flow range with minimal low-pressure loss. Recommended minimum water inlet pressure of 60 psi for correct proportioning.
- Ratio controller concentrate inlet orifice is preset to ensure correct proportioning.
- Suitable for use in any environment where firefighting foam extinguishing capability is required.